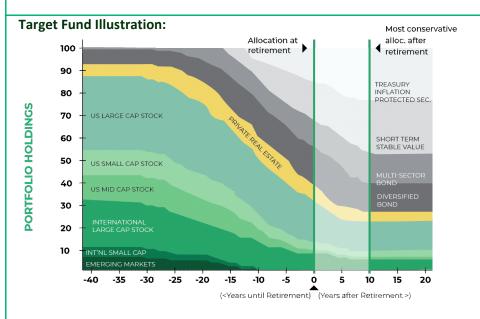

## YEARS FROM RETIREMENT

At the target date of 2030, the asset mix in this fund is anticipated to be approx. 60% bonds. As illustrated in the Equity Glide Path chart, the asset mix will progressively reduce stock exposure and become more conservative until 2040, when it will become fixed at 25% stocks and 75% bonds.

**Target Fund Description:** Geneva Target Retirement Funds are designed to provide the maximum level of investment assistance for participants who have little interest, time or experience investing in the financial markets. The attraction of the funds is that on-going investment decisions are turned over to an experienced portfolio management team. Its goal is to create a portfolio that is properly diversified and adequately reflects the risk for an investor's current stage of life. Target Funds with dates far out in the future are designed to be more aggressively invested. Over time the fund will gradually become more conservative as investors approach their retirement date and beyond.

To assist our ministry partners, Geneva Benefits Group has designed twelve Target Retirement Funds that reduce the responsibilities of maintaining a portfolio. Each fund has a number within the target fund name (e.g. Geneva 2060). This number refers to the approximate year a participant can expect to retire and begin to gradually withdraw the value of their account in retirement.

The professionals at Geneva Benefits Group regularly monitor and adjust each Geneva Target Retirement Fund to provide investors with greater stability and reduced risk. To select the correct Target Fund for you, simply pick the fund that is closest to your anticipated retirement year, and then let the experts at Geneva do the rest